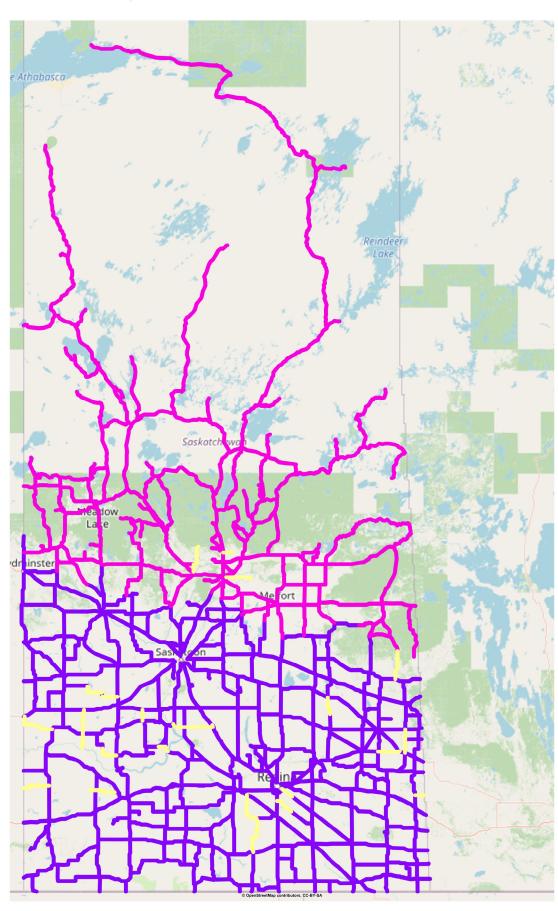

ation email the Highway Hotline <a href="https://hotline.gov.sk.ca">hotline@gov.sk.ca</a>. The rural municipality administers and maintains the alternate haul routes. They are also responsible for issuing any overweight permits associated with the alternate haul routes.

Saskatchewan Ministry of Highways and Infrastructure provides seasonal highway restriction information on the Internet at: <a href="http://www.saskatchewan.ca/truckingweights">http://www.saskatchewan.ca/truckingweights</a> under Special Weights.

Truckers can also contact the Saskatchewan Ministry of Highways, Trucking inquiry line at Toll free in Saskatchewan: 1-866-933-5290 Out of Saskatchewan: 306-933-5290 email: <a href="mailto:mhitrucking@gov.sk.ca">mhitrucking@gov.sk.ca</a>

### Saskatchewan / Winter Weight Order 8





## Winter Weight Season

- In Effect
- Not In Effect
- Future Restrictions

### Spring Weight Season

- No Restrictions
- Restricted
- Future Restrictions

# Special Weight Restrictions

Special Weight Restrictions

Notes Future Winter Weights will be in effect 12:01am December 13, 2024